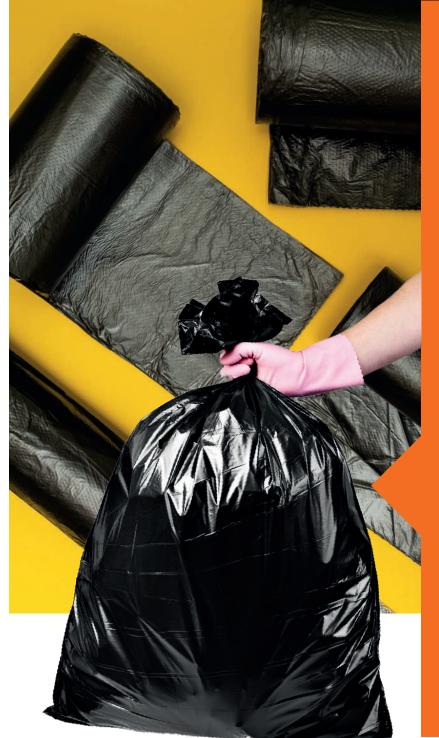

### TRASH BAGS

BOTTOM STAR SEAL

Material: HDPE,MDPE
Thickness: 6-100 micron
Color: Customized
Size: Customized
Capacity: Customized
Printing: Customized

### GARBAGE BAGS

BOTTOM FLAT SEAL

BOTTOM STAR SEAL

ROLL WITH PERFORATED

Material: LDPE, MDPE

Thickness: 10-150 micron

Color: Customized

Size: Customized

# WASTE MANAGEMENT BAGS

BOTTOM FLAT SEAL

BOTTOM GUSSET SEAL

ROLL WITH PERFORATED

Material: HDPE,LDPE,MDPE

Thickness: 10-150 micron

Color: Customized

Size: Customized