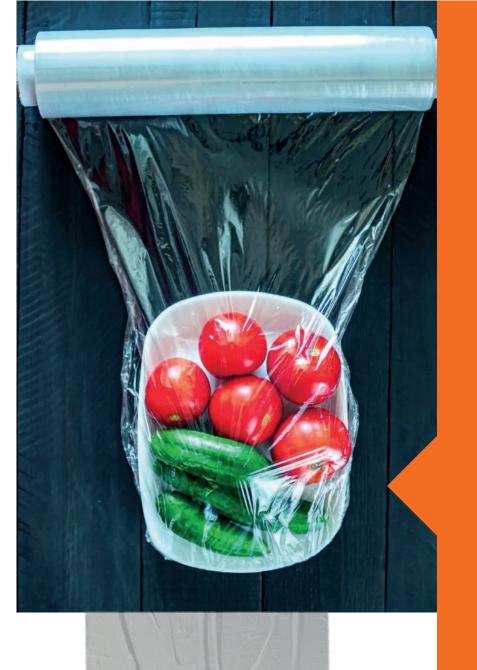

### FOOD BAGS

Material: LDPE, MDPE
Thickness: 10-150 micron
Color: Customized
Size: Customized
Capacity: Customized

### FOOD STRECH FILM

Material: LLDPE

Thickness: 7-15 micron

Color: Clear

Size: Customized

Capacity: Customized