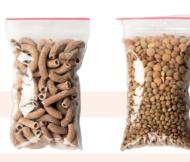

# ZIPPER BAGS

Material: LDPE,LLDPE

Thickness: 20-100 micron

Color: Customized

Size: Customized

### DOUBLE ZIPPER BAGS

LDPE,LLDPE Material:

Thickness: 20-100 micron

Color: Customized

Size: Customized