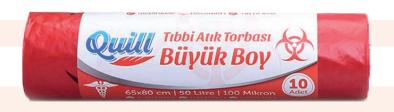

### BIOHAZARD & WASTE DISPOSAL BAGS

BOTTOM FLAT SEAL

ROLL WITH PERFORATED

Material: HDPE,LDPE,LLDPE, MDPE

Thickness: 8-150 micron

Color: Customized

Size: Customized

Capacity: Customized