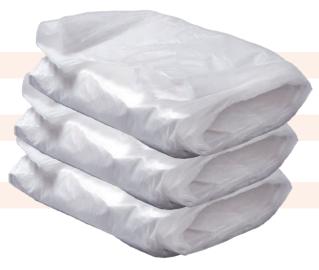

### DISPOSABLE **TABLECLOTH** ROLL

Thickness: 10-150 micron

Color: Customized

Size: Customized

Capacity: Customized