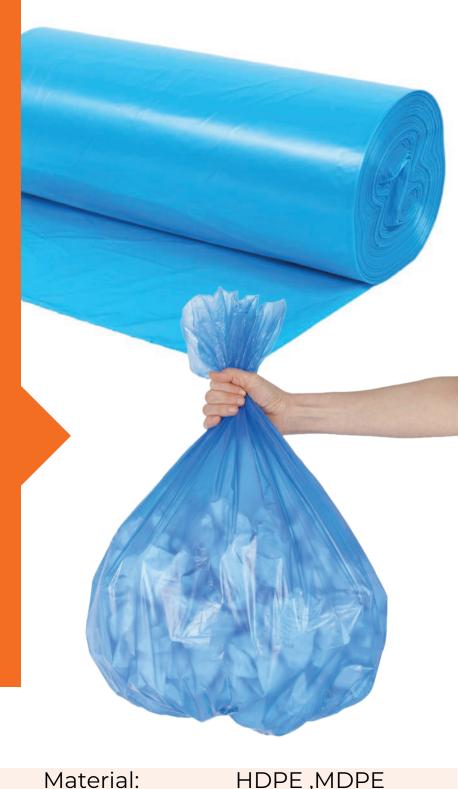

### TRASH BAGS

BOTTOM STAR SEAL

Material: HDPE,MDPE
Thickness: 6-100 micron
Color: Customized
Size: Customized
Capacity: Customized
Printing: Customized