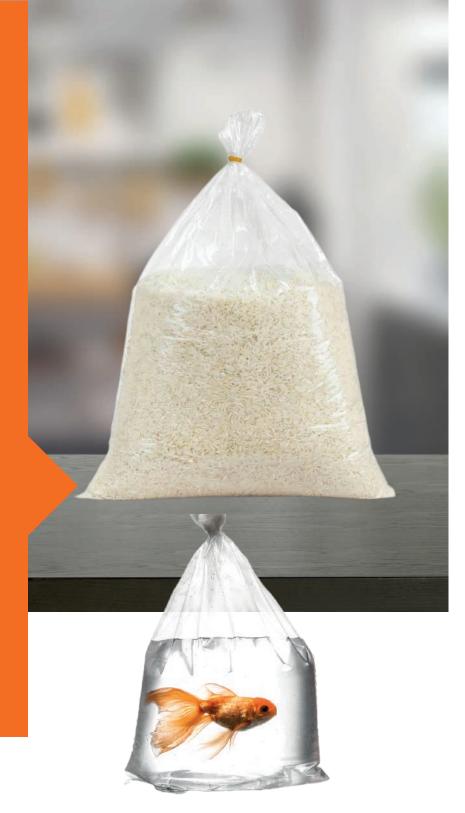

### FOOD BAGS

Material: LDPE, MDPE
Thickness: 10-150 micron
Color: Customized
Size: Customized
Capacity: Customized