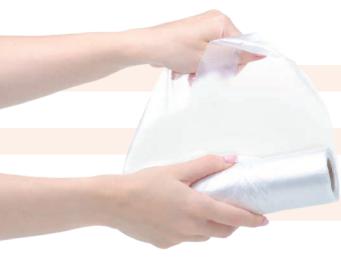

# **PRODUCE** ROLL BAGS

Thickness: 8-50 micron

Color: Clear

Customized Size:

Capacity: Customized