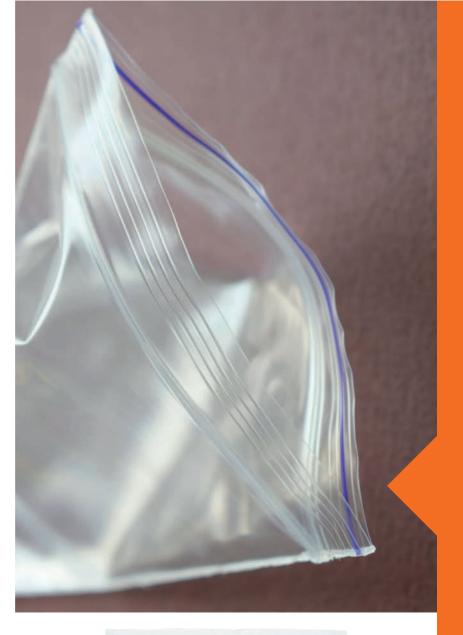

# ZIPPER BAGS

Material: LDPE,LLDPE

Thickness: 20-100 micron

Color: Customized

Size: Customized

### DOUBLE ZIPPER BAGS

LDPE,LLDPE Material:

Thickness: 20-100 micron

Color: Customized

Size: Customized