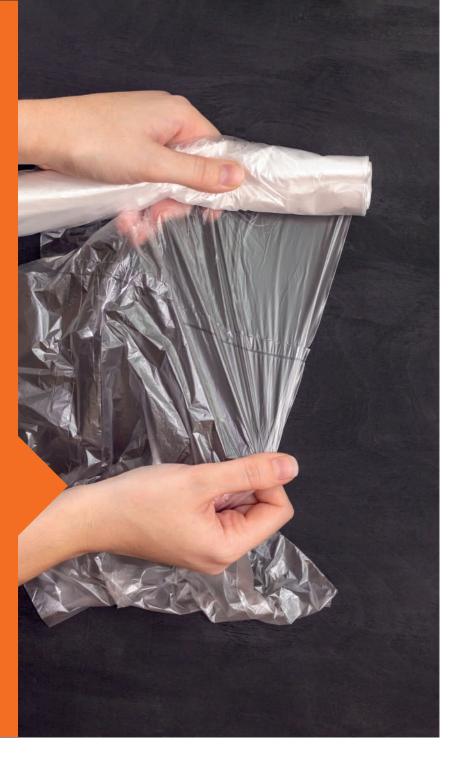

### GARBAGE BAGS

BOTTOM FLAT SEAL

BOTTOM STAR SEAL

ROLL WITH PERFORATED

Material: LDPE, MDPE

Thickness: 10-150 micron

Color: Customized

Size: Customized

# WASTE MANAGEMENT BAGS

BOTTOM FLAT SEAL

BOTTOM GUSSET SEAL

ROLL WITH PERFORATED

Material: HDPE,LDPE,MDPE

Thickness: 10-150 micron

Color: Customized

Size: Customized