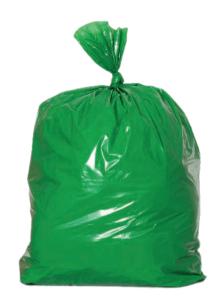

### TRASH BAGS

BOTTOM STAR SEAL

Material: HDPE,MDPE
Thickness: 6-100 micron
Color: Customized
Size: Customized
Capacity: Customized
Printing: Customized