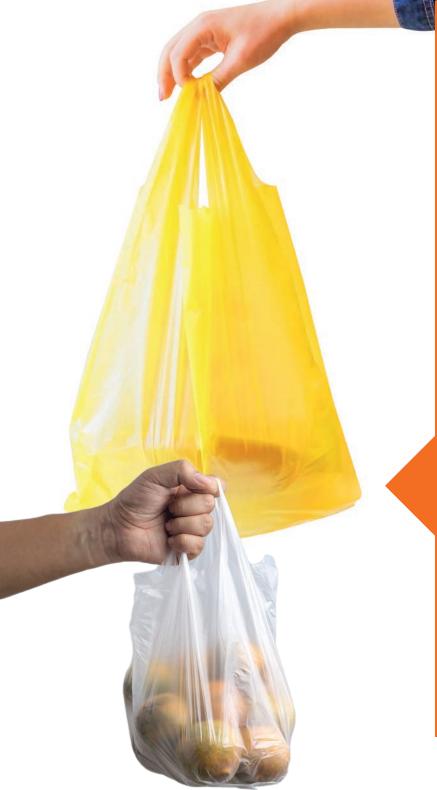

### T-SHIRT BAGS

Material: HDPE, LLDPE, MDPE

Thickness: 8-150 micron

Packing: Roll / Flat

Color: Customized

Size: Customized

Capacity: Customized