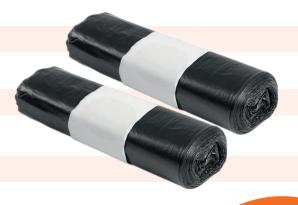

### GARBAGE BAGS

BOTTOM FLAT SEAL

BOTTOM STAR SEAL

ROLL WITH PERFORATED

Material: LDPE, MDPE

Thickness: 10-150 micron

Color: Customized

Size: Customized

# WASTE MANAGEMENT BAGS

BOTTOM FLAT SEAL

BOTTOM GUSSET SEAL

ROLL WITH PERFORATED

Material: HDPE,LDPE,MDPE

Thickness: 10-150 micron

Color: Customized

Size: Customized