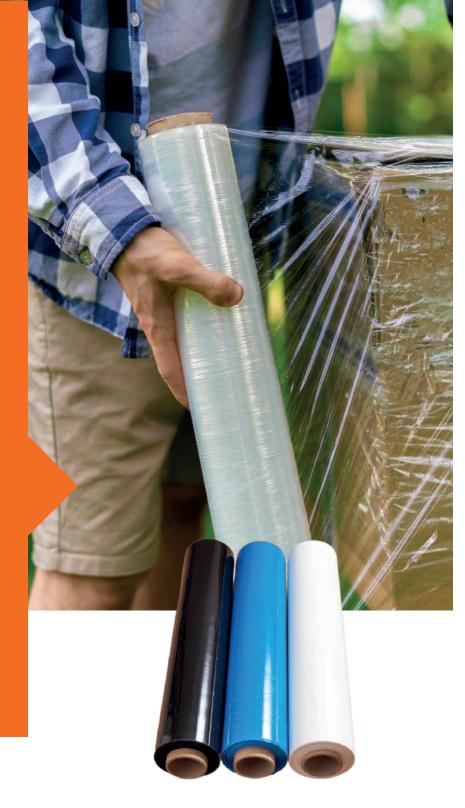

# PALLET WRAP-PE STRETCH FILM

Material: LLDPE

Thickness: 17-23 micron

Color: Clear

Size: Customized

Capacity: Customized

### FOOD STRECH FILM

Material: LLDPE

Thickness: 7-15 micron

Color: Clear

Size: Customized

Capacity: Customized