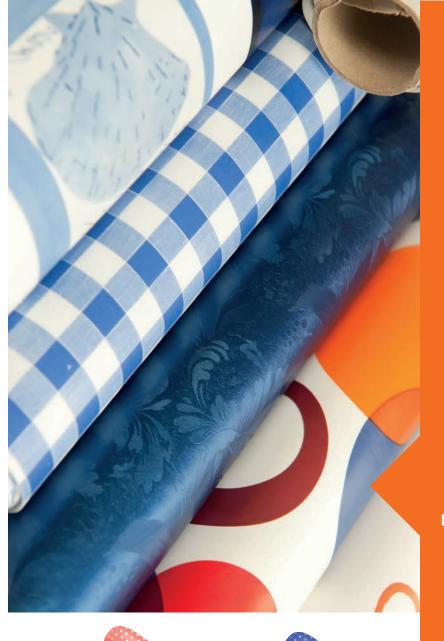

### DISPOSABLE **TABLECLOTH** ROLL

Thickness: 10-150 micron

Color: Customized

Size: Customized

Capacity: Customized