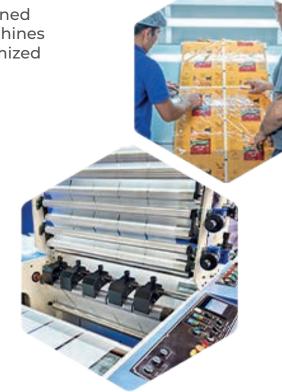

### **PRINTING & CUTTING**

With helping our well-trained staff and professional machines we are able to print customized logo and il lustrations in 4 different colors.

All cutting processes are handled carefully by helping our well-trained staff and Professional machinery systems.