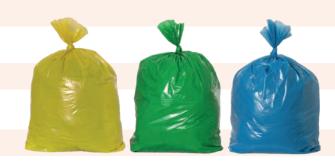

### GARBAGE BAGS

BOTTOM FLAT SEAL

BOTTOM STAR SEAL

ROLL WITH PERFORATED

Material: LDPE, MDPE

Thickness: 10-150 micron

Color: Customized

Size: Customized

# WASTE MANAGEMENT BAGS

BOTTOM FLAT SEAL

BOTTOM GUSSET SEAL

ROLL WITH PERFORATED

Material: HDPE,LDPE,MDPE

Thickness: 10-150 micron

Color: Customized

Size: Customized