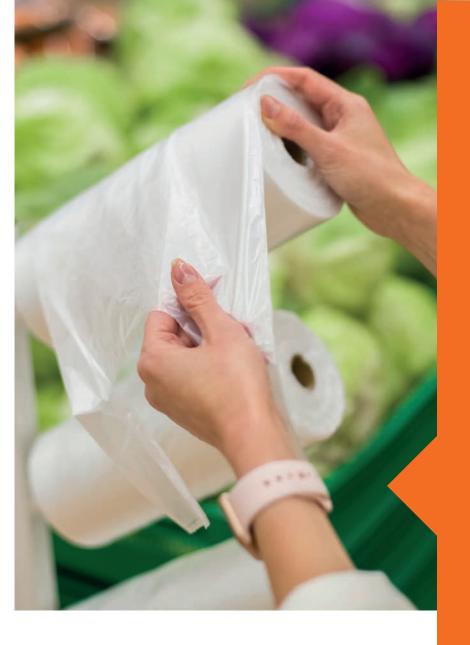

# **PRODUCE** ROLL BAGS

Thickness: 8-50 micron

Color: Clear

Customized Size:

Capacity: Customized