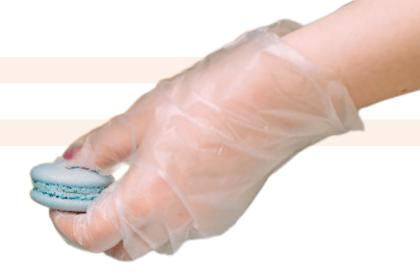

### TPE GLOVE POWDER FREE

Material: TPE

Thickness: 10-100 micron

Color: Customized

Size: Customized

### HDPE GLOVE POWDER FREE

Material: HDPE

Thickness: 50-100 Micron

Color: Customized

Size: Customized

- +90 549 101 50 21 +90 545 874 02 03
- info@temaplast.com.tr export@temaplast.com.tr
  - Factory Adress: Sancaktepe Mah. Gürpinar Cad. No:9 No:9 199 Ada 75 Parsel Silivri/İstanbul +90 532 479 26 62