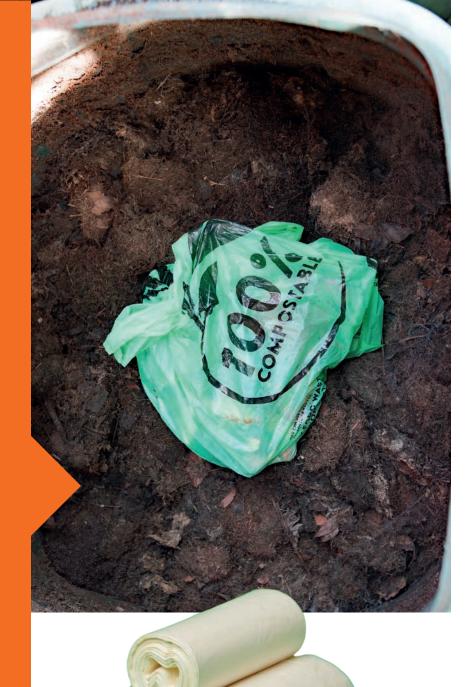

### COMPOSTABLE BAGS

Material: Compostable/Bio-based

Type: Tshirt/Flat/Roll

Size: customized

Color: Natural/Green hickness: 20-150 mic
Print: 1-4 colors, customized logo printing
Feature: 100% Biodegradable, certification

of OK Compost Home, OK Compost

Industrial, OK Bio-Based

Usage: Supermarket, grocery, shopping,

household

20