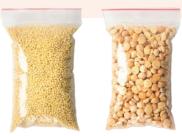

# ZIPPER BAGS

Material: LDPE,LLDPE

Thickness: 20-100 micron

Color: Customized

Size: Customized

### DOUBLE ZIPPER BAGS

LDPE,LLDPE Material:

Thickness: 20-100 micron

Color: Customized

Size: Customized