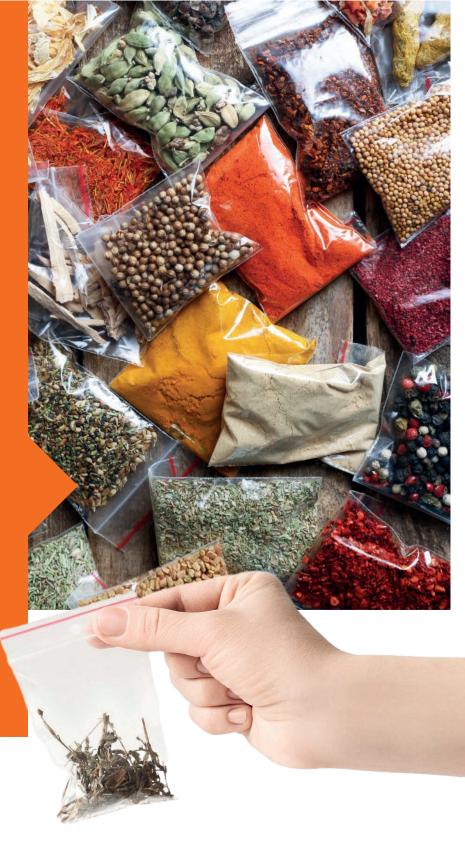

# ZIPPER BAGS

Material: LDPE,LLDPE

Thickness: 20-100 micron

Color: Customized

Size: Customized

### DOUBLE ZIPPER BAGS

LDPE,LLDPE Material:

Thickness: 20-100 micron

Color: Customized

Size: Customized