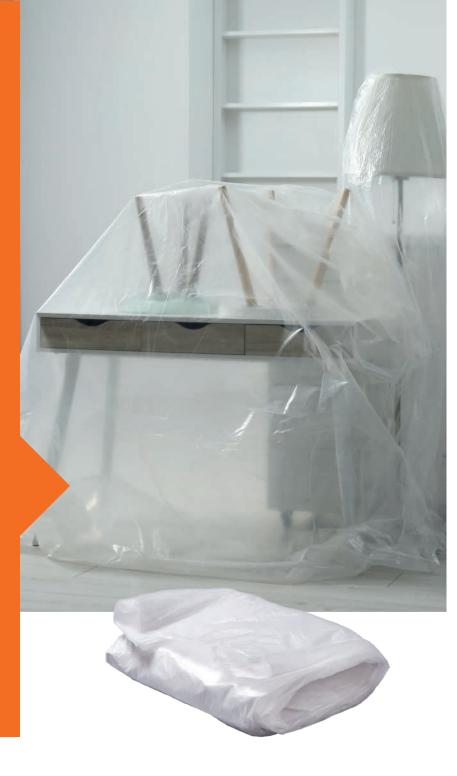

# PLASTIC DROP CLOTH

Material: MDPE, HDPE

Thickness: 10-150 micron

Color: Customized

Size: Customized

Capacity: Customized

Printing: Customized

22