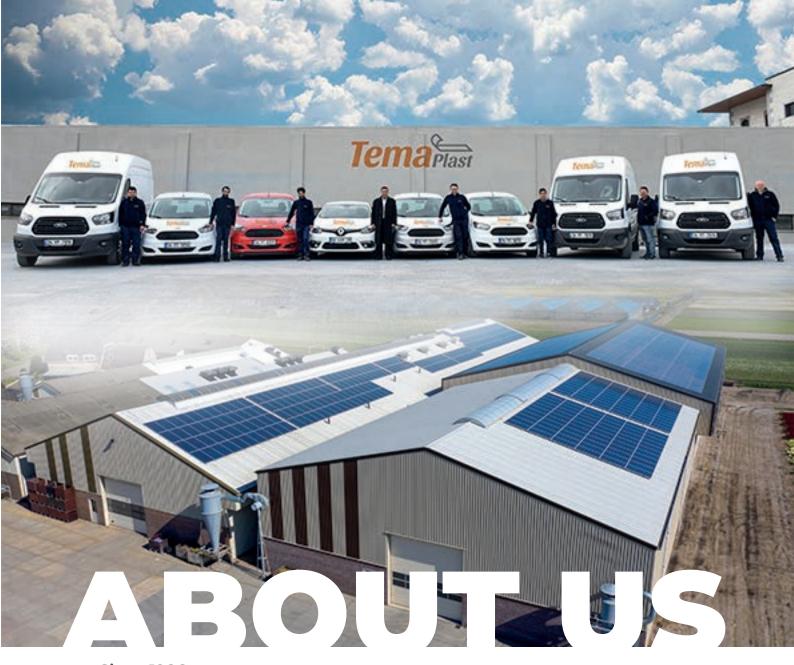

## We have been serving

**Tema Plast**, which is respectful of nature and has acquired a reputation for quality, can meet all

Since 1986

### **Since 1986**

TemaPlast for production & global trading of all kinds of plastic-based bags, strech film & gloves.

- Our main factory is located in Istanbul and has 5,000 m2 closed and 9,000 m2 open area.
- Production lines of TemaPlast have been working based on 7/24 manufacturing system.
- Our group companies produce 10,000 tons per year.
   Tema Group has 4,000 m2 closed area warehouse and distributes 50 trucks monthly.
- We are exporting more than 30 countries most of them is to Europen countries.