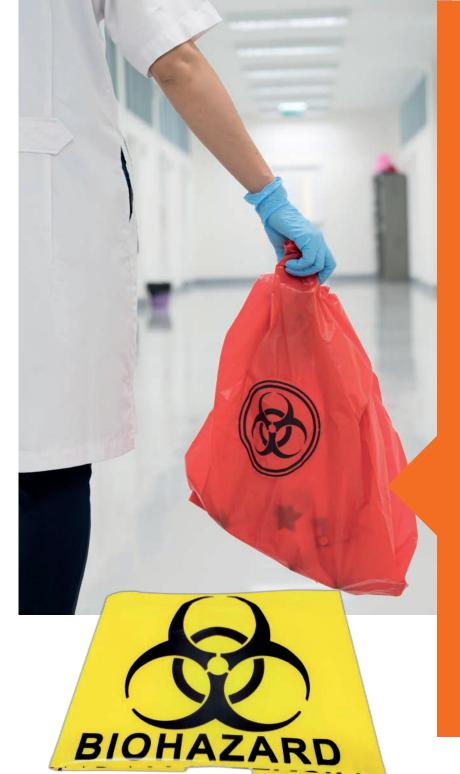

### BIOHAZARD & WASTE DISPOSAL BAGS

BOTTOM FLAT SEAL

ROLL WITH PERFORATED

Material: HDPE,LDPE,LLDPE, MDPE

Thickness: 8-150 micron

Color: Customized

Size: Customized

Capacity: Customized