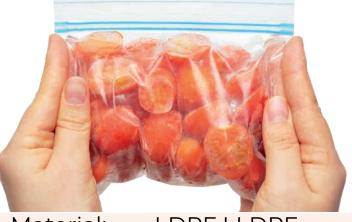

# ZIPPER BAGS

Material: LDPE,LLDPE

Thickness: 20-100 micron

Color: Customized

Size: Customized

### DOUBLE ZIPPER BAGS

LDPE,LLDPE Material:

Thickness: 20-100 micron

Color: Customized

Size: Customized