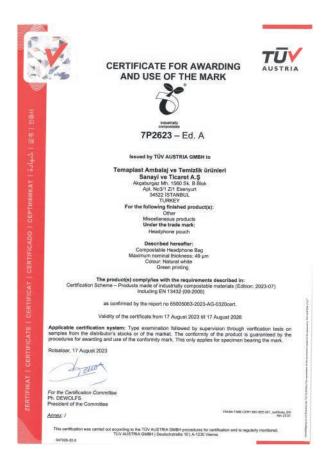

### COMPOSTABLE BAGS

Material: Compostable/Bio-based

Type: Tshirt/Flat/Roll

Size: customized

Color: Natural/Green hickness: 20-150 mic
Print: 1-4 colors, customized logo printing
Feature: 100% Biodegradable, certification

of OK Compost Home, OK Compost

Industrial, OK Bio-Based

Usage: Supermarket, grocery, shopping,

household

20