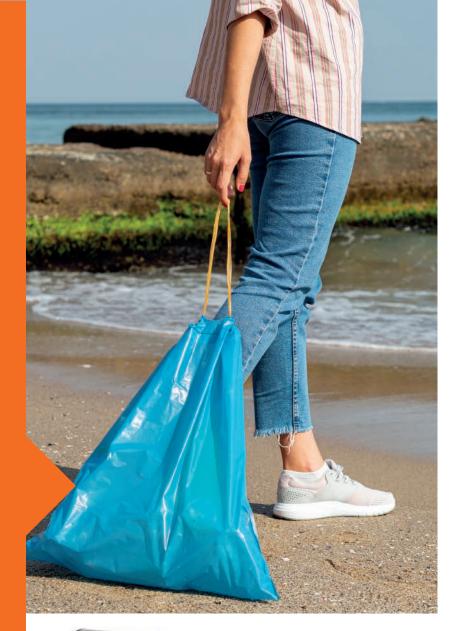

### TRASH BAGS

BOTTOM STAR SEAL

Material: HDPE,MDPE
Thickness: 6-100 micron
Color: Customized
Size: Customized
Capacity: Customized
Printing: Customized

### GARBAGE BAGS

BOTTOM FLAT SEAL

BOTTOM STAR SEAL

ROLL WITH PERFORATED

Material: LDPE, MDPE

Thickness: 10-150 micron

Color: Customized

Size: Customized

# WASTE MANAGEMENT BAGS

BOTTOM FLAT SEAL

BOTTOM GUSSET SEAL

ROLL WITH PERFORATED

Material: HDPE,LDPE,MDPE

Thickness: 10-150 micron

Color: Customized

Size: Customized