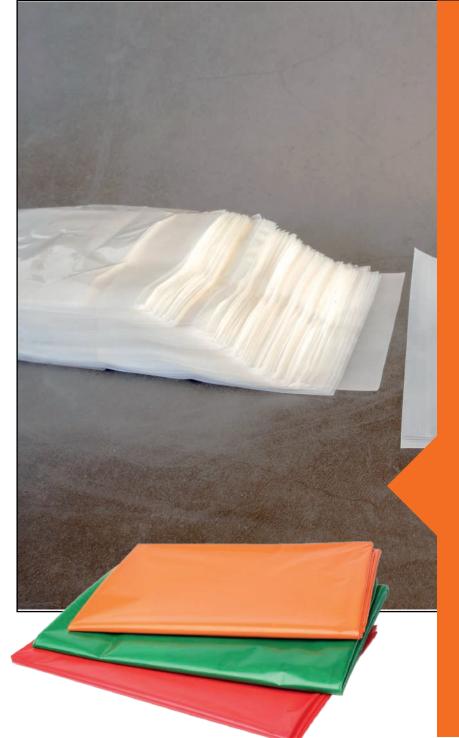

### FLAT BAGS

BOTTOM GUSSET

BOTTOM FLAT SEAL

Material: LDPE, MDPE

Thickness: 10-150 micron

Color: Customized

Size: Customized

Capacity: Customized

### FOOD BAGS

Material: LDPE, MDPE
Thickness: 10-150 micron
Color: Customized
Size: Customized
Capacity: Customized