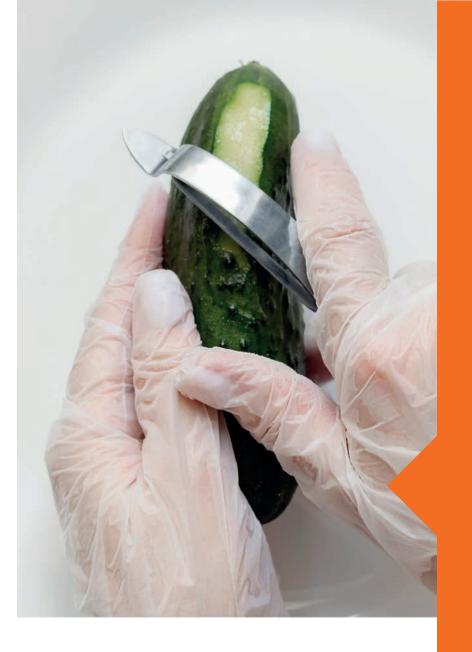

### TPE GLOVE POWDER FREE

Material: TPE

Thickness: 10-100 micron

Color: Customized

Size: Customized

### HDPE GLOVE POWDER FREE

Material: HDPE

Thickness: 50-100 Micron

Color: Customized

Size: Customized

- +90 549 101 50 21 +90 545 874 02 03
- info@temaplast.com.tr export@temaplast.com.tr
  - Factory Adress: Sancaktepe Mah. Gürpinar Cad. No:9 No:9 199 Ada 75 Parsel Silivri/İstanbul +90 532 479 26 62